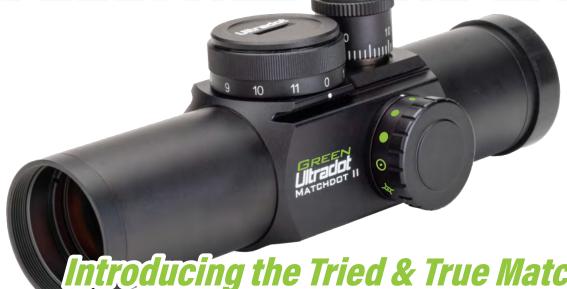

Ultradot Has Gone Green

Introducing the Tried & True Matchdot II
Now Available in Green Dot

Ultradot began over 35 years ago with the creation of our first sight to use the red dot aiming system technology. Over the years we have expanded the line to offer our customers different features to improve their shooting experience.

### Matchdot II

The Matchdot II picks up where the Original Matchdot left off. Built for serious competitors, the sight has 4 dot sizes (2,4,6 and 8 MOA) plus two reticle patterns for added flexibility in a 30mm tube. Elevation adjustments can be made "on the fly" with the external turret. Available in black matte.

### **Matchdot II GREEN**

The Matchdot II picks up where the Original Matchdot left off. Built for serious competitors, the sight has 4 dot sizes (2,4,6 and 8 MOA) plus two reticle patterns for added flexibility in a 30mm tube. Elevation adjustments can be made "on the fly" with the external turret. Available in black matte.