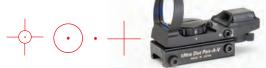

# Pan AV

The Pan AV is a durable, high-quality sight engineered to give you the advantage of a red dot sight in a compact lightweight, water resistant and shockproof design. This 33mm lens allows unlimited eye relief and a wide field of view. Features a 4 MOA dot and 3 reticle patterns. Available in black matte.