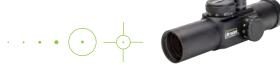

### Matchdot II

The Matchdot II picks up where the Original Matchdot left off. Built for serious competitors, the sight has 4 dot sizes (2,4,6 and 8 MOA) plus two reticle patterns for added flexibility in a 30mm tube. Elevation adjustments can be made "on the fly" with the external turret. Available in black matte.

### **Matchdot II GREEN**

The Matchdot II picks up where the Original Matchdot left off. Built for serious competitors, the sight has 4 dot sizes (2,4,6 and 8 MOA) plus two reticle patterns for added flexibility in a 30mm tube. Elevation adjustments can be made "on the fly" with the external turret. Available in black matte.